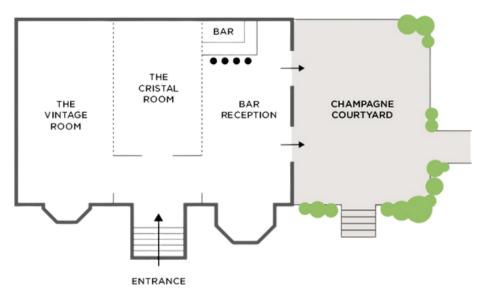

# THE LOUIS ROEDERER ROOMS LAYOUT

#### Private entrance

Louis Roederer bar & reception

Cristal Room for 8-16 (seated)

Cristal & Vintage Rooms 36-60 (seated)

Dedicated team and staff

Champagne courtyard

Marquee (optional extra)

Menus created by Lisa Goodwin-Allen